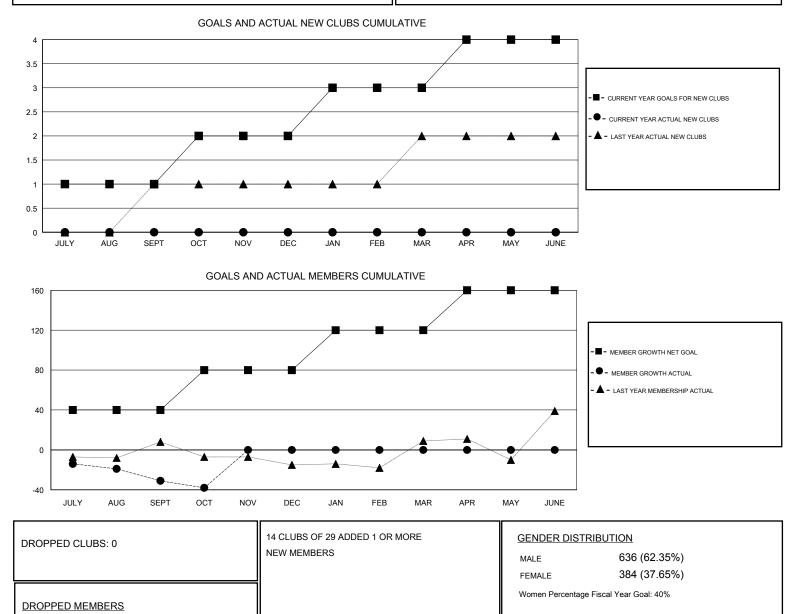

#### GMT CA

| Clubs                 |               |           |               | Members               |                           |                         |                                                    |
|-----------------------|---------------|-----------|---------------|-----------------------|---------------------------|-------------------------|----------------------------------------------------|
| RESULTS FOR 2017-2018 |               |           |               | RESULTS FOR 2017-2018 |                           |                         |                                                    |
| QUARTER               | NEW CLUB GOAL | NEW CLUBS | DROPPED CLUBS | QUARTER               | MEMBER GROWTH NET<br>GOAL | MEMBER GROWTH<br>ACTUAL | DROPPED<br>MEMBERS ACTUAL<br>(including transfers) |
| JULY/AUG/SEPT         | 1             | 0         | 0             | JULY/AUG/SEPT         | 40                        | 33                      | 59                                                 |
| OCT/NOV/DEC           | 1             | 0         | 0             | OCT/NOV/DEC           | 40                        | 4                       | 11                                                 |
| JAN/FEB/MAR           | 1             | 0         | 0             | JAN/FEB/MAR           | 40                        | 0                       | 0                                                  |
| APR/MAY/JUNE          | 1             | 0         | 0             | APR/MAY/JUNE          | 40                        | 0                       | 0                                                  |